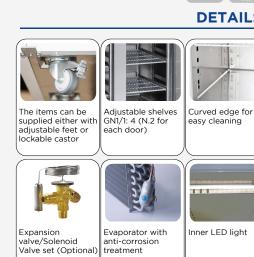

# **GENERAL FEATURES**

|                                                              | • |
|--------------------------------------------------------------|---|
| Stainless Steel exterior and interior                        | • |
| Ventilated Cooling                                           | • |
| Automatic compressor cycle defrost                           | • |
| Foaming Agent Cyclopentane (70mm per side)                   | • |
| Digital Thermostat and internal LED light                    | • |
| Plastic thermal-braker as chamber body frame                 | • |
| Door: Self closing and reversible door fitted as standard    | • |
| Removable Gasket                                             | • |
| Evaporator with anti-corrosion treatment                     | • |
| Adjustable shelves GN1/1: 4 (N.2 for each door)              | • |
| N.4 S/S Adjustable feet - (Lockable castor as Optional)      | • |
| Expansion valve/Solenoid Valve set (Optional): for gas R134a | • |
| Energy efficiency class: -                                   | • |
|                                                              |   |