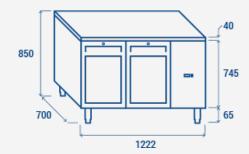

#### **PRODUCT DIMENSIONS**

# **TECHNICAL SPECIFICATIONS**

| Capacity                         | 210 L        |
|----------------------------------|--------------|
| Temperature                      | +3° ~ +10°C  |
| Consumption                      | N/A kWh/24h  |
| Rated Power                      | 100 W        |
| Noise level                      | N/A          |
| Net Weight                       | 98 Kg        |
| Gross Weight                     | 126 Kg       |
| External Dimensions (WxDxH mm)   | 1380x700x850 |
| Internal Dimensions (WxDxH mm)   | 805x560x605  |
| Packaging dimensions (WxDxH mm)  | 1410x730x975 |
| Loading quantities 20′/40′/40′HQ | 24/48/48     |